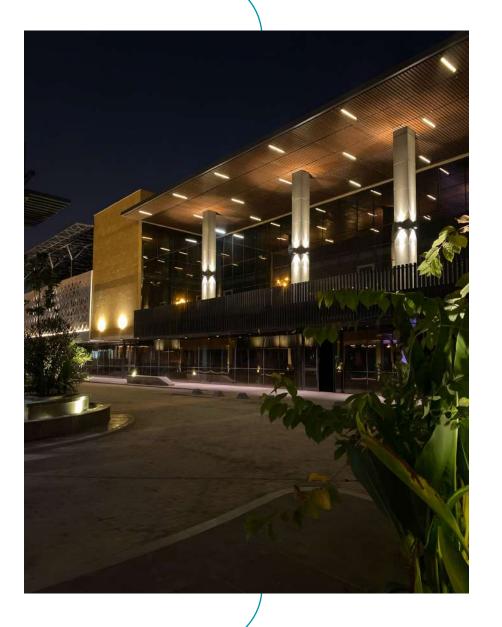

# مواصفات المبنيي

| قبـو لمواقـف السـيارات ،إضافـة الـــى المواقــف<br>فــوق الأرض |            |
|----------------------------------------------------------------|------------|
| أنظمة الإنذار و مكافحة الحريق                                  | <b>G</b> i |
| شرفات خارجية للمكاتب                                           |            |
| عدد ۹ مصاعد تخدم جميع الطوابق                                  |            |
| خدمات الأمن و النظافة على مدار الساعة                          |            |
| أنظمة دخول و خروج السيارات                                     | ₽₽₽        |
| تكييف مركزي يغطي جميع المساحات                                 | الزااز     |
| مولد طاقة احتياطي في حال انقطاع الكهرباء                       | #          |
| تصميم معماري مدروس لاضاءة جميع المساحات<br>بالإضاءة الطبيعية   | - 1        |
|                                                                |            |