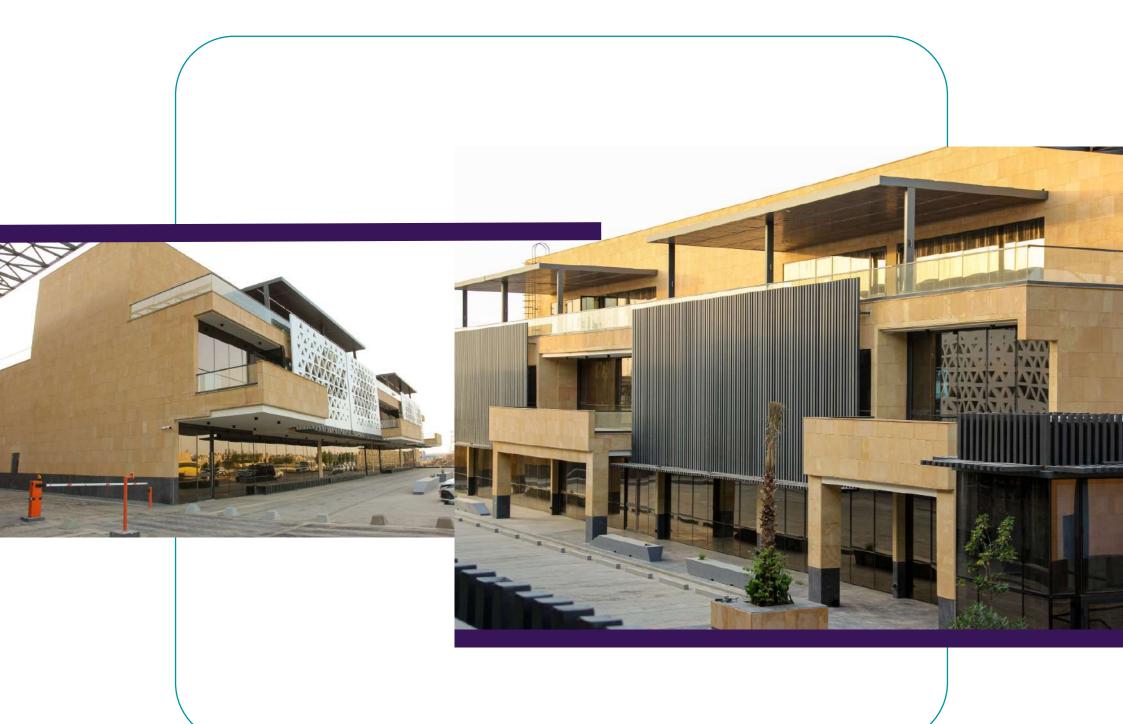

### المساحات المكتبيــة

مبنـــى فريـد مـن نوعـه يقـدم مزيـج مـن مسـتويات المكاتـب العاليــة الكفـاءة و التـي يمكـن تقسـيمها بنـاءً علـى إحتياجـات المسـتأجرين و يتميـز بالواجهـات الزجاجيـة ذات إطـلالات مميـزة إضافـة الـى وجـود شـرفات